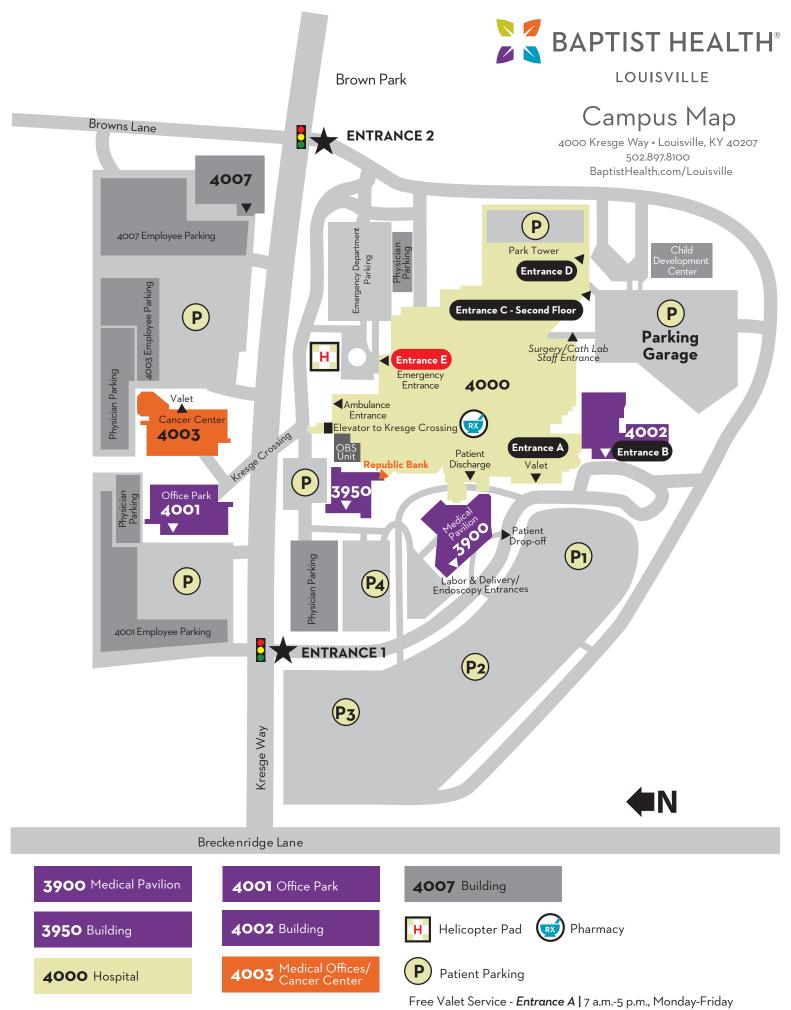

# LOCATION GUIDE

#### 4000 Hospital

## Entrance A

## **First Floor**

Breast Care Center Surgical Specialists Suite Cashier FFG **Emergency Department** Gift Shop Human Resources Imaging Kresge Crossing (Pedway to 4001/4003 Building) Mammography Medication Management Clinic Observation unit **Outpatient Services** Pain Management Patient Registration Praver Room **Patient Relations Retail Pharmacy** Security Volunteer Services

## Second Floor

Cafeteria/Private Dining Rooms Cath Lab Food and Nutrition Services Labor and Delivery Laboratory Surgery

## Third Floor

Breastfeeding Resource Boutique Coronary Care unit (CCU) Intensive Care unit (ICU) Mother and Baby unit (3 East, 3 South) Neonatal Intensive Care unit (NICU) Nursery Pedway to 4002 Building Respiratory Care

## **Fourth Floor**

4 East - Patient Rooms E447-E468 4 North - Patient Rooms N425-N446 4 South - Patient Rooms S401-S423 Dialysis unit

#### **Fifth Floor**

5 East - Patient Rooms E547-E568 5 North - Patient Rooms N524-N546 5 South - Patient Rooms S501-S523 Diabetes Management Lactation Consulting

#### Sixth Floor

6 East - Patient Rooms E647-E669 6 North - Patient Rooms N624-N646 6 South - Patient Rooms S601-S623 Nursing Administration Wound Ostomy

## Park Tower Entrance D

First Floor

Administration Badging office HIM/Medical Records Histology/Pathology Lab Park Tower Café

### Second Floor Outpatient Surgery Center

Surgery/Cath Lab Waiting Area

Third Floor Patient Rooms P376-P399

Fourth Floor Patient Rooms P476-P499

**Fifth Floor** Patient Rooms P576-P599

Sixth Floor Patient Rooms P676-P699

Seventh Floor Patient Rooms P776-P799

**Eighth Floor** Patient Rooms P876-P899

For help locating a department or unit, call the Baptist Health Louisville Main Information Desk at 502.897.8171.

#### 3900 Medical Pavilion

**First Floor** Lymphedema Clinic Pediatric Therapy Physical Therapy Wound Care Center

**Second Floor** Endoscopy Labor and Delivery

**Third - Sixth Floors** Medical offices

**Fifth Floor** Maternal-Fetal Medicine Reproductive Imaging

# 3950 Building

**First Floor** Employee Health EMS Medical offices Republic Bank

Second – Fourth Floors Medical offices

**Third Floor** Medical Staff Quality Pastoral Care

## 4001 Office Park

First - Third Floors Medical offices

**Third Floor** Infection Prevention

# 4002 Building

# Entrance **B**

**First Floor** Access Center Ambulatory Care unit Behavioral Health Outpatient Cardiac Rehab Cardiovascular Services Chapel Preadmission Testing (PAT)

# Second Floor

Bernard M. Trager Heart Surgery unit CVR - Patient Rooms 2001-2006 CVI - Patient Rooms 2200-2214 CVU - Patient Rooms 2220-2231

## Third Floor

Antepartum - Patient Rooms 3100-3104 CICU Rooms - 3001-3010

## Fourth Floor

Acute Rehab - Patient Rooms 4400-4418 Amputee Clinic Occupational Therapy Physical Therapy Rehabilitation unit Speech Therapy

# 4003 Building

**First Floor** Charles & Mimi Osborn Cancer Center PET/CT Cancer Resource Center Radiation Therapy Multidisciplinary Clinic Research

### Second – Fifth Floors

Medical offices

# 4007 Building

### **First Floor**

Education and Development Innovative Learning Center

#### Second Floor

Baptist Health Medical Group Training Cancer Registry Education and Development Experiential Learning Center Quality

**Third Floor** Baptist Health Foundation Risk Management